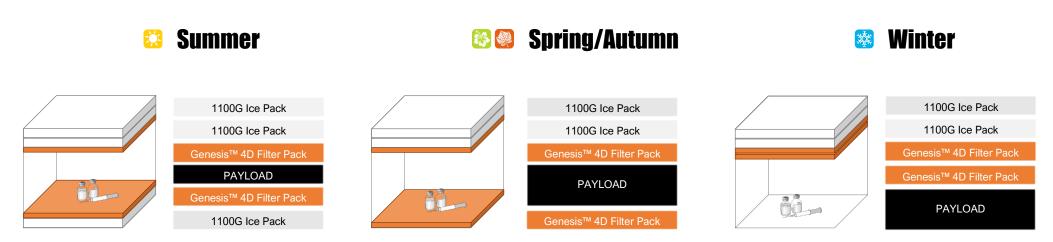

## **Seasonal Configurations**

# -18°C | Min. 36 Hours

Summer Configuration Only Allow 5 minutes of bench time

All Other Configurations Pack immediately **Filter Packs** 

5°C | Min. 24 Hours

All Configurations Pack immediately

# **General Notes**

Select appropriate configuration based on anticipated conditions.

Practice safe handling of frozen ice packs – avoid dropping, wear PPE.

Ensure lid fully closed, secure with tape and ship ASAP after packing.