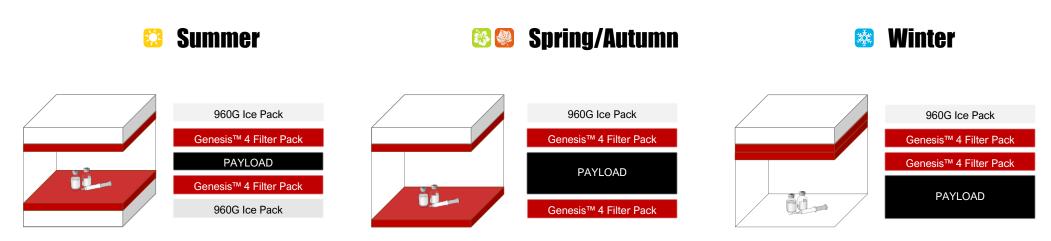

## **Seasonal Configurations**

# -18°C | Min. 24 Hours

Summer Configuration Only Allow 5 minutes of bench time

All Other Configurations Pack immediately Filter Packs

5°C | Min. 24 Hours

All Configurations Pack immediately

## **General Notes**

Select appropriate configuration based on anticipated conditions.

Practice safe handling of frozen ice packs – avoid dropping, wear PPE.

Ensure lid fully closed, secure with tape and ship ASAP after packing.