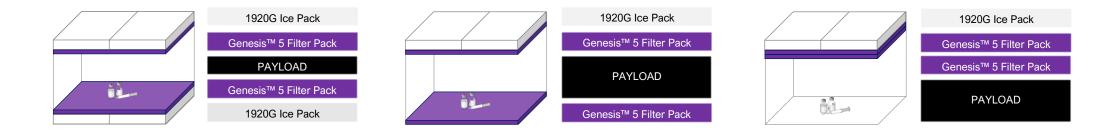

## **General Notes**

Select appropriate configuration based on anticipated conditions.

Practice safe handling of frozen ice packs – avoid dropping, wear PPE.

Ensure lid fully closed, secure with tape and ship ASAP after packing.

# **General Notes**

Select appropriate configuration based on anticipated conditions.

Practice safe handling of frozen ice packs – avoid dropping, wear PPE.

Ensure lid fully closed, secure with tape and ship ASAP after packing.