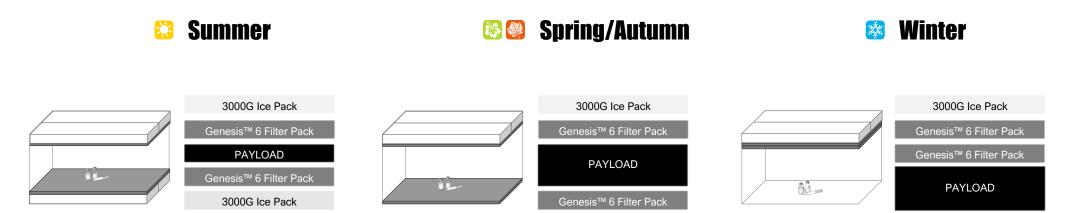

## **Seasonal Configurations**

## **Conditioning Guide**

Ice Packs

-18°C | Min. 36 Hours

Summer Configuration Only Allow 5 minutes of bench time

All Other Configurations Pack immediately Filter Packs

5°C | Min. 24 Hours

All Configurations Pack immediately