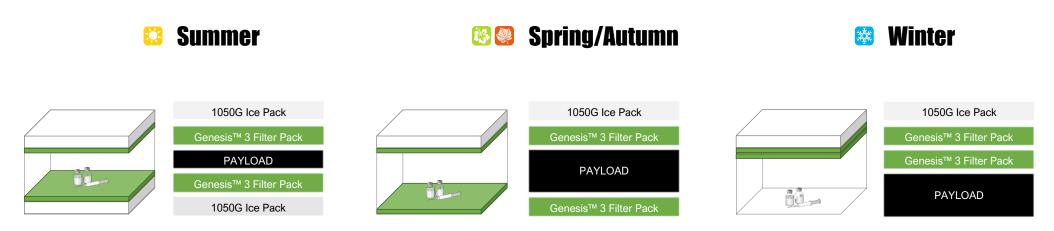

# -18°C | Min. 36 Hours

Summer Configuration Only Allow 5 minutes of bench time

All Other Configurations Pack immediately **Filter Packs** 

5°C | Min. 24 Hours

All Configurations Pack immediately

# **General Notes**

Select appropriate configuration based on anticipated conditions.

Practice safe handling of frozen ice packs – avoid dropping, wear PPE.

Ensure lid fully closed, secure with tape and ship ASAP after packing.