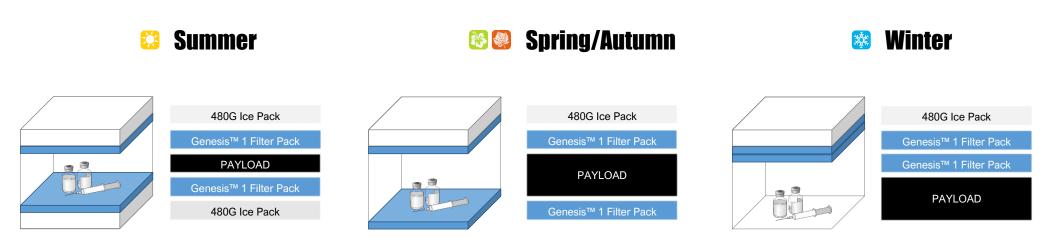

# -18°C | Min. 24 Hours

Summer Configuration Only Allow 5 minutes of bench time

All Other Configurations Pack immediately Filter Packs

5°C | Min. 24 Hours

All Configurations Pack immediately

## **General Notes**

Select appropriate configuration based on anticipated conditions.

Practice safe handling of frozen ice packs – avoid dropping, wear PPE.

Ensure lid fully closed, secure with tape and ship ASAP after packing.